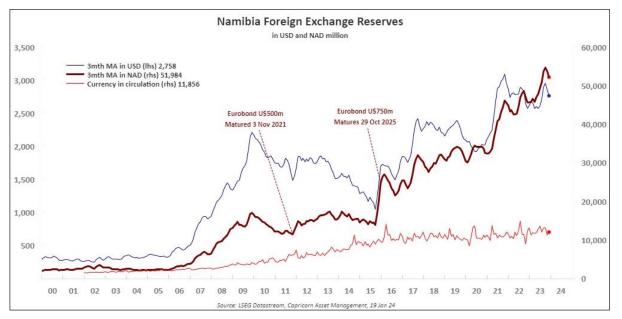

# Market Update

Friday, 19 January 2024



## **Global Markets**

Asian shares bounced on Friday, buoyed by a rally in regional chipmakers, while the yen was set to end the week with heavy losses as investors pared back bets the Bank of Japan would soon abandon its uber-easy policies. Oil prices were on edge amid worries about increasing geopolitical risks in the Middle East. The U.S. launched new strikes against Houthi anti-ship missiles aimed at the Red Sea on Thursday, and Pakistan conducted strikes inside Iran, two days after Iranian strikes inside Pakistani territory.

MSCI's broadest index of Asia-Pacific shares outside Japan rallied 0.9% on Friday but was still down 2.9% for the week, the biggest weekly loss since mid-August. Taipei-listed shares of Taiwan Semiconductor Manufacturing surged 5.0% after the chipmaking giant