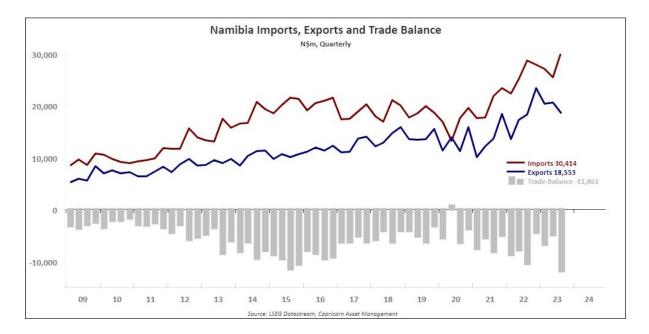

t with less conviction at a 55% probability, down from 70% last week. Meanwhile, the total easing this year stood at 140 basis points. Atlanta Fed President Raphael Bostic said he would be open to reducing U.S. interest rates sooner than he had anticipated if inflation fell faster than he expected.

The European Central Bank (ECB) also warned in minutes from its most recent meeting that it was far too soon to discuss policy easing. In the foreign exchange market, moves were muted and the dollar index was little changed at 103.36 against its major peers.

Oil prices were a little lower on Friday. U.S. crude futures were flat at \$74.09 per barrel and Brent futures were at \$78.95, down 0.2% on the day. Spot gold rose 0.1% to \$2,023.89 an ounce.

#### **Source: Thomson Reuters Refinitiv**



## **Domestic Markets**

South Africa's rand strengthened on Thursday after monthly mining figures showed an increase in production. At 1619 GMT, the rand traded at 18.9475 against the dollar, 0.6% stronger than its previous close.

The country's total mining output rose 6.8% year on year in November after a revised increase of 3.6% the previous month, Statistics South Africa data showed. Analysts polled by Reuters had predicted a 3% increase in November. However, declines were recorded in the production of diamonds, manganese ore and gold, local data showed.

"Notwithstanding November's result, which was buoyed in part by base effects, the fragile global environment continues to weigh on commodity demand," Investec analyst Lara Hodes said in a research note.

Shares on the Johannesburg